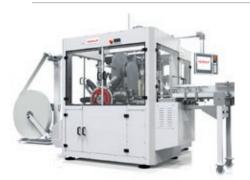

## The BMP Series -

## The technology for paper cup production

#### **BMP 100 COMPACT**

The economical production of hot and cold beverage cups.

Size range: 3 oz - 32 ozSpeed: up to 200 cups/min