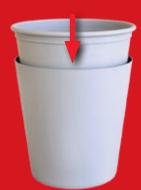

## **Double-wall cups**

#### **BMI Features**

The BMI series are manufacturing an outer shell, into which the prefabricated paper cup is inserted.

#### **BIW Features**

The BIW series manufactures an outer sleeve into which the prefabricated inner plastic cup is inserted.