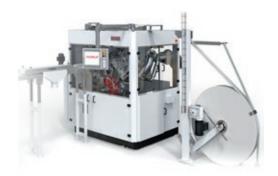

## The BMP Series -

## The technology for paper cup production

#### **BMP 100 COMPACT**

The economical production of hot and cold beverage cups.

Size range: 3 oz - 32 ozSpeed: up to 200 cups/min

## **BMP 100 SUPER**

Large volume packaging cups for snacks, pasta, ice cream and popcorn.

Size range: 150 cc - 2.000 ccSpeed: up to 160 cups/min

#### **BMP 200 SPEED**

Flexible technology for food and beverage cups.

Size range: 3 oz - 44 ozSpeed: up to 230 cups/min

## **BMP 200 UNIVERSAL**

Flexible technology for all kind of packaging cups.

Size range: 80 cc - 1.200 ccSpeed: up to 200 cups/min

## **BMP 300**

Limitless versatility and high speed production.

Size range: 3 oz - 44 ozSpeed: up to 330 cups/min

## **BMP 300 SUPER**

Large volume round and non-round packaging cups for snacks, pasta, ice cream and popcorn.

Size range: up to 2.000 ccSpeed: up to 230 cups/min

#### **BMP 300 SUPER EXTENDED**

Size range: up to 2.350 ccSpeed: up to 230 cups/min