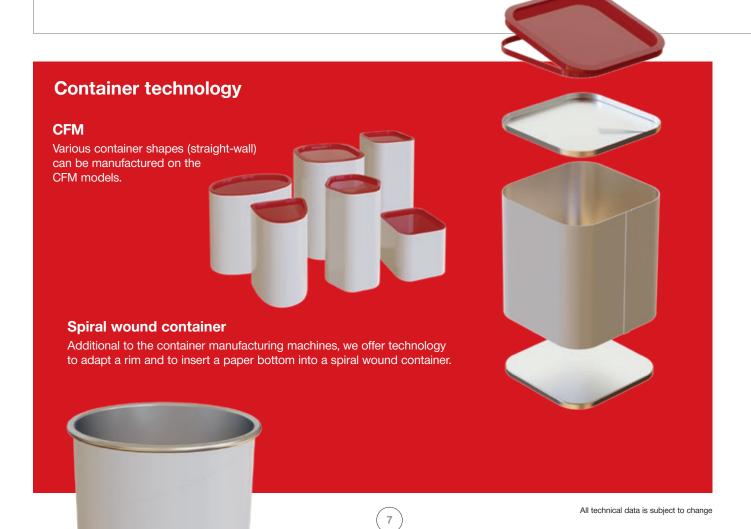

## The CFM Series -

## The technology for straight wall paper container production

#### **CFM 100**

The economical machine series for straight-wall containers in different shapes.

• Size range: up to 2.000 cc

· Speed round shapes: up to 130 containers/min

## **CFM 300**

The high-speed machine for straight-wall containers.

• Size range: up to 2.300 cc

• Speed round shapes: up to 160 containers/min

#### **CFM 500**

The high-speed machine for large straight-wall containers.

• Size range: up to 2.900 cc

• Speed round shapes: up to 160 containers/min