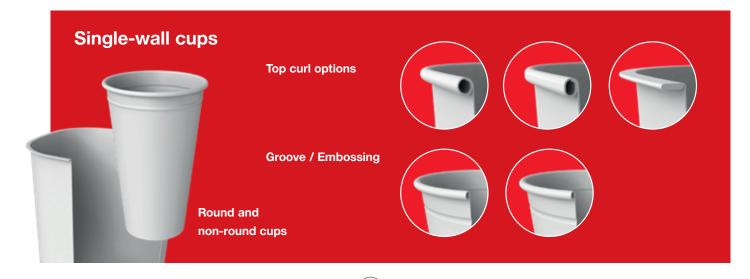

## **Double-wall cups**

#### **BMI Features**

The BMI series are manufacturing an outer shell, into which the prefabricated paper cup is inserted.

#### **BIW Features**

The BIW series manufactures an outer sleeve into which the prefabricated inner plastic cup is inserted.