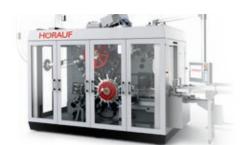

*BMP 300**

Limitless versatility and high speed production.

Size range: 3 oz - 44 ozSpeed: up to 330 cups/min

## **BMP 300 SUPER**

Large volume round and non-round packaging cups for snacks, pasta, ice cream and popcorn.

Size range: up to 2.000 ccSpeed: up to 230 cups/min

#### **BMP 300 SUPER EXTENDED**

Size range: up to 2.350 ccSpeed: up to 230 cups/min





## The BMI / BIW Series -

## The technology for double-wall cup production



#### **BMI 100**

Manufactures an outer sleeve into which the prefabricated inner cup is inserted. For double-wall coffee cups.

• Size range: up to 16 oz - other sizes on request

• Speed: up to 200 cups/min

#### **BMI 100 SUPER**

Large volume insulating packaging cups for snacks and soups.

Size range: 150 cc - 2.000 ccSpeed: up to 160 cups/min



## **BMI 300**

Manufactures an outer sleeve into which the prefabricated inner cup is inserted. High output for double-wall coffee cups.

• Size range: up to 32 oz

• Speed: up to 230 cups/min



## **BIW 1/2**

Manufactures an outer sleeve into which the prefabricated inner plastic cup is inserted.

• Size range: (1) 3 oz to 44 oz, (2) 3 oz to 32 oz

(1) Speed: up to 230 cups/min(2) Speed: up to 200 cups/min

## **BIW 100**

The BIW 100 wraps a blank around a prefabricated paper cup.

Size range: 3 oz to 44 ozSpeed: up to 200 cups/min

## **Double-wall cups**



#### **BMI Features**

The BMI series are manufacturing an outer shell, into which the prefabricated paper cup is inserted.



#### **BIW Features**

The BIW series manufactures an outer sleeve into which the prefabricated inne