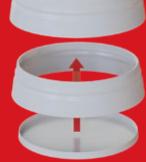

## A paper lid

The **CLM 100** is forming a paper lid with a round blank by embossing and folding of the skirt.

#### Perfect fit

Under the brand name CapSure® the lid forming technology CLM 300

is used to form a perfectly fitting and liquid tight lid.

Due to the application of the lid forming technology, different shapes are possible. Moreover, various opening/closing features are applicable.