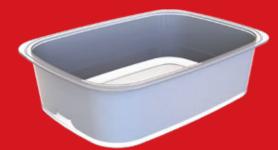

## The CFM Series -

## The technology for straight wall paper container production

#### **CFM 100**

The economical machine series for straight-wall containers in different shapes.

• Size range: up to 2.000 cc

· Speed round shapes: up to 130 containers/min