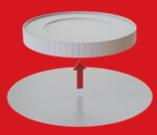

## Paper lid technology

## A paper lid

The **CLM 100** is forming a paper lid with a round blank by embossing and folding of the skirt.