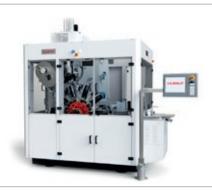

## The CLM Series -

## The technology for paper lid production

## **CLM 100**

Manufactures one-piece paper lids.

Size range: up to 130 mm
Speed round shapes: up to 200 lids/min