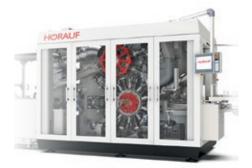

## The CLM Series -

## The technology for paper lid production

## **CLM 100**

Manufactures one-piece paper lids.

Size range: up to 130 mm
Speed round shapes: up to 200 lids/min

#### **CLM 300**

The cutting-edge technology, for two-piece paper lids.

Size range: up to diameter 125 mm
Speed round shapes: up to 230 lids/min

#### **CLM 300 SUPER**

Large two-piece paper lids, e.g. for ice cream packagings and similar applications.

Size range: up to diameter 165 mm
 Speed round shapes: up to 200 lids/min

#### **CLM 300 SUPER EXTENDED**

Size range: up to diameter 185 mm
Speed round shapes: up to 200 lids/min