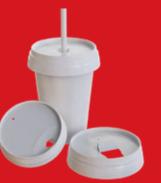

#### Stackable / Non-Stackable and more...

For foodservice and similar applications, a stackable variant is available. Including e.g. a middle cross-cut for inserting a straw.

#### Perfect fit

Under the brand name CapSure® the lid forming technology CLM 300

is used to form a perfectly fitting and liquid tight lid.

Due to the application of the lid forming technology, different shapes are possible. Moreover, various opening/closing features are applicable.