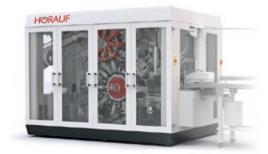

## The BMI / BIW Series -

## The technology for double-wall cup production

#### **BMI 100**

Manufactures an outer sleeve into which the prefabricated inner cup is inserted. For double-wall coffee cups.

• Size range: up to 16 oz - other sizes on request

• Speed: up to 200 cups/min