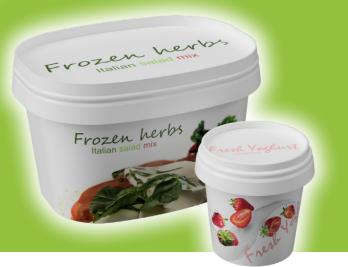

#### THE CONTAINER SOLUTION

CartoCan® dry - produce your straight-wall container in-house. This container packaging system provides a great variety of shapes, material specifications and closing possibilities for your paper-based container.

You can create a truely unique packaging, corresponding perfectly in shape and design with your brand and product image.

A wide range of goods can be filled with the CartoCan® dry. From powdered milk and cereals to coffee, tobacco and snacks, or non-food.