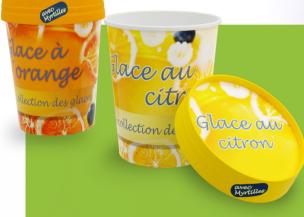

#### THE PAPER LID

5

As people become increasingly aware of the risks associated with non-renewable plastics, and more and more countries are beginning to pass laws banning plastic packaging, a solution is needed. CapSure® is that solution. The patented paper lid CapSure® can be produced in a variety of shapes and sizes.

#### CapSure® - the environmentally reclosing system for cups

#### The BENEFITS...

- · easy to apply
- · secure and tight fit
- Cup + CapSure® = same material
- · convenient usage
- · paperbased and eco-friendly
- · high-quality appearance
- · customizable opening
- fully printable

#### Suitable for:

- drinking cups
- cups for spoonable products like yoghurt
- ice cream cups without compromising on product quality and function.