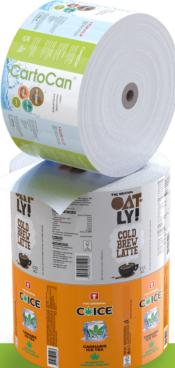

Products of the **CartoCan**® series are made of sustainable wood fiber, confirmed by the seal of the Forest Stewardship Council. Because of that, the packaging is not only suitable for recycling, but also comparatively light, so emissions due to the transport are avoided. In the production process, less drinking water and energy is needed than the production of a comparable plastic packaging.

## CartoCan® – The System Equipment and material, from one source

CartoCan® is primarily aimed at branded companies looking for a flexible, modern and environmentally friendly system to package their product.

#### THE CAN MADE OF PAPER

CartoCan® liquid is a unique packaging innovation that offers brand owners unparalleled opportunities for brand differentiation.

No matter whether you are launching a new product or expanding your existing product range, with CartoCan® liquid you can highlight your product on the shelf. By changing the can height you can serve different consumer groups or different product applications – from thirst quenching concepts to cocktails.

#### CartoCan® liquid COMPONENTS & FEATURES

CartoCan® liquid is an integrated packaging system consisting of:

- a paper can forming machine
- · an aseptic filling and closing machine
- and the specialized packaging material

Output: max. 10.000 CC's/h

CartoCan<sup>®</sup> liquid enables a wide range of applications

- for juices, smoothies
- wellness and energy drinks
- cereal- or soy-based mixed milk and coffee drinks
- alcoholic beverages

#### CartoCan® liquid PRODUCT BENEFITS

Made from paper, a renewable source, provides the lowest CO<sub>2</sub> footprint.

Long shelf life, due to aseptic filling (without cooling). Hermetic tight, for high and low acid products.

Different can sizes are possible.

- · no transport, no intermediate storage, no handling of preformed cups
- all the advantages of in-house production complete manufacturing process in one responsibility
- high-quality printing and haptic paper experience ensures
- produced by exchanging tool sets