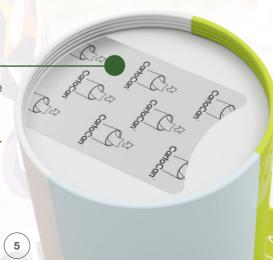

#### THE PAPER LID

5

As people become increasingly aware of the risks associated with non-renewable plastics, and more and more countries are beginning to pass laws banning plastic packaging, a solution is needed. CapSure® is that solution. The patented paper lid CapSure® can be produced in a variety of shapes and sizes.

#### CapSure® - the environmentally reclosing system for cups

#### The BENEFITS...

- · easy to apply
- · secure and tight fit
- Cup + CapSure® = same material
- · convenient usage
- · paperbased and eco-friendly
- · high-quality appearance
- · customizable opening
- fully printable