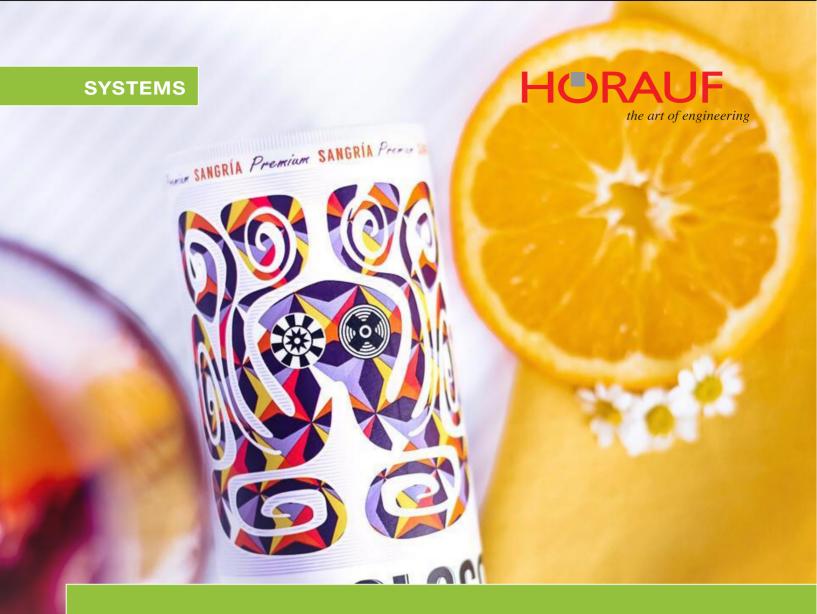

# CartoCan<sup>®</sup> liquid

#### THE CAN MADE OF PAPER

CartoCan® liquid is a unique packaging innovation that offers brand owners unparalleled opportunities for brand differentiation.

No matter whether you are launching a new product or expanding your existing product range, with CartoCan® liquid you can highlight your product on the shelf. By changing the can height you can serve different consumer groups or different product applications – from thirst quenching concepts to cocktails.

Output: max. 10.000 CC's/h

CartoCan<sup>®</sup> liquid enables a wide range of applications

- for juices, smoothies
- wellness and energy drinks
- cereal- or soy-based mixed milk and coffee drinks
- alcoholic beverages