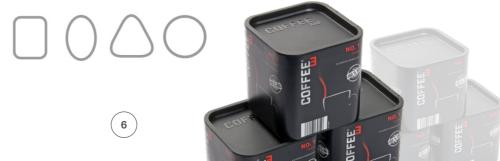

#### THE CONTAINER SOLUTION

CartoCan® dry - produce your straight-wall container in-house. This container packaging system provides a great variety of shapes, material specifications and closing possibilities for your paper-based container.

You can create a truely unique packaging, corresponding perfectly in shape and design with your brand and product image.

A wide range of goods can be filled with the CartoCan® dry. From powdered milk and cereals to coffee, tobacco and snacks, or non-food.