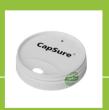

#### THE PAPER LID

5

As people become increasingly aware of the risks associated with non-renewable plastics, and more and more countries are beginning to pass laws banning plastic packaging, a solution is needed. CapSure® is that solution. The patented paper lid CapSure® can be produced in a variety of shapes and sizes.

#### CapSure® - the environmentally reclosing system for cups

#### The BENEFITS...

- · easy to apply
- · secure and tight fit
- Cup + CapSure® = same material
- · convenient usage
- · paperbased and eco-friendly
- · high-quality appearance
- · customizable opening
- fully printable

#### Suitable for:

- drinking cups
- cups for spoonable products like yoghurt
- ice cream cups without compromising on product quality and function.