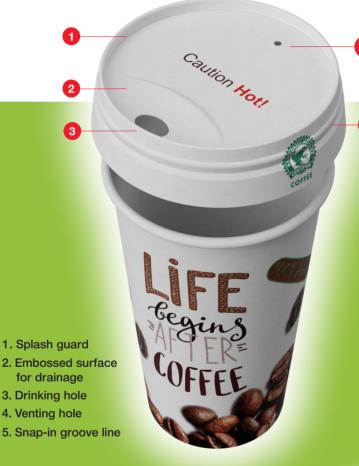

#### THE PAPER LID

5

As people become increasingly aware of the risks associated with non-renewable plastics, and more and more countries are beginning to pass laws banning plastic packaging, a solution is needed. CapSure® is that solution. The patented paper lid CapSure® can be produced in a variety of shapes and sizes.

#### CapSure® - the environmentally reclosing system for cups

#### The BENEFITS...

- · easy to apply
- · secure and tight fit
- Cup + CapSure® = same material
- · convenient usage
- · paperbased and eco-friendly
- · high-quality appearance
- · customizable opening
- fully printable

#### Suitable for:

- drinking cups
- cups for spoonable products like yoghurt
- ice cream cups without compromising on product quality and function.