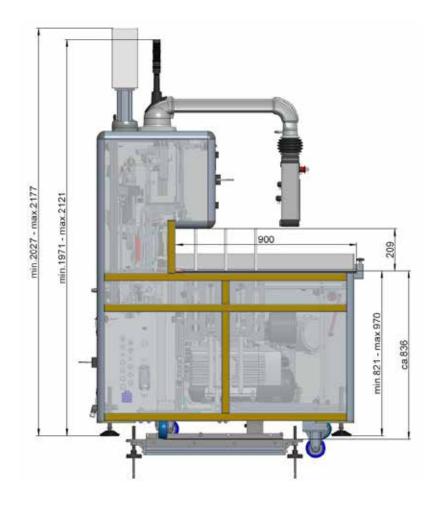

#### Technical specifications:

| Max. counting speed:    | depends to disk (page 5)           |
|-------------------------|------------------------------------|
|                         |                                    |
| Countable material:     | paper, polymer, hybrid             |
|                         |                                    |
| Weight of the material: | depends to disk (page 5)           |
|                         |                                    |
| Max. paper cut size*:   | 1680 mm (countable side) x 900 mm  |
|                         |                                    |
| Min. paper cut size*:   | 295 mm (countable side) x 100 mm   |
|                         |                                    |
| Max. packet height:     | up to 200 mm                       |
|                         |                                    |
| Electrical connection:  | Single phase / N-230 V AC / 50 Hz. |
|                         |                                    |
| Power:                  | 3,5 kW                             |
|                         |                                    |
| Dimensions:             | 1680 x 1300 x 2180 mm              |
|                         | (L x W x H)                        |
|                         |                                    |
| Weight:                 | approx. 580 kg                     |