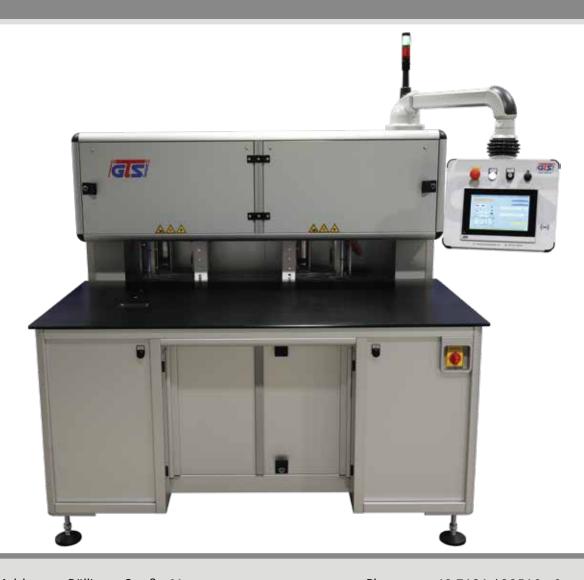

# Countmaster CS489

Double head counting machine

for corner and instack counting

Address: Böllinger Straße 61

74078 Heilbronn / Germany

Phone: +49 7131 / 28510 - 0

Fax: +49 7131 / 28510- 26

Email: info@gts-countmaster.com

#### Basic configuration:

- Air float table / aluminium table hard coated
- Programmable Logic Controller available
- Operation and setup of the machine by 10 inch, multi-lingual full colour touch screen
- Easy and fast to operate
- Internal memory to store counting results
- Integrated vacuum pump
- Machine designed for multi-shift operation
- Maintenance friendly
- Retractable paper stops
- Optical warning unit (green/red signal lights)
- Easy access to the aggregates
- GTS Industry 4.0 control, analyze and optimize
  - Operating hours and switching cycles are evaluated
  - Order spare parts specifically via maintenance list
  - Reduce maintenance costs and increased reliability
  - Extend service life of whole system

- Double and single headed operation
- Safe your counting results on an USB
- Counting results only deletable by authorized operators (password protection)
- "Difference counting" remains on top of the pile
- Counting results (good/bad) can be symbolized by colours (green/red) in the full screen of the operating display
- Limit switch for security doors
- Maintenance unit for compressed air
- Side counting or corner counting possible (depends on counting disk)
- Both counting devices are movable