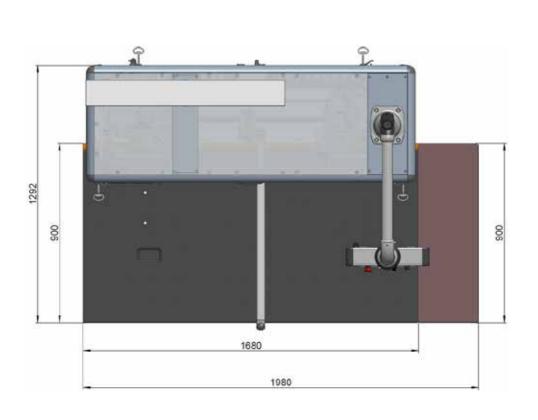

#### Technical specifications:

| Max. counting speed:    | depends to disk (page 5)           |
|-------------------------|------------------------------------|
|                         |                                    |
| Countable material:     | paper, polymer, hybrid             |
|                         |                                    |
| Weight of the material: | depends to disk (page 5)           |
|                         |                                    |
| Max. paper cut size*:   | 1680 mm (countable side) x 900 mm  |
|                         |                                    |
| Min. paper cut size*:   | 295 mm (countable side) x 100 mm   |
|                         |                                    |
| Max. packet height:     | up to 200 mm                       |
|                         |                                    |
| Electrical connection:  | Single phase / N-230 V AC / 50 Hz. |
|                         |                                    |
| Power:                  | 3,5 kW                             |
|                         |                                    |
| Dimensions:             | 1680 x 1300 x 2180 mm              |
|                         | (L x W x H)                        |
|                         |                                    |
| Weight:                 | approx. 580 kg                     |