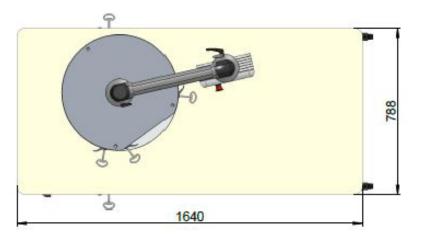

## Technical specification:

| Max. counting speed:    | depends to disk (page 5)                           |
|-------------------------|----------------------------------------------------|
|                         |                                                    |
| Countable material:     | paper, polymer, substrates                         |
|                         |                                                    |
| Weight of the material: | depends to disk (page 5)                           |
|                         |                                                    |
| Max. paper cutsize:     | 350 - 600 mm                                       |
|                         |                                                    |
| Min. paper cutsize:     | 55 x 100 mm                                        |
|                         |                                                    |
| Max. packet height:     | up to 200 mm                                       |
|                         |                                                    |
| Min. packet height:     | 10 mm                                              |
|                         |                                                    |
| Electrical connection:  | Single phase / 230 V N/PE AC / 50-60 Hz. (+/- 10%) |
|                         |                                                    |
| Power total:            | 2.1 kW                                             |
|                         |                                                    |
| Dimensions:             | 1640 x 788 x 1885 mm                               |
|                         | $(L \times B \times H)$                            |
|                         |                                                    |
| Weight:                 | approx. 195 kg                                     |

Layout: