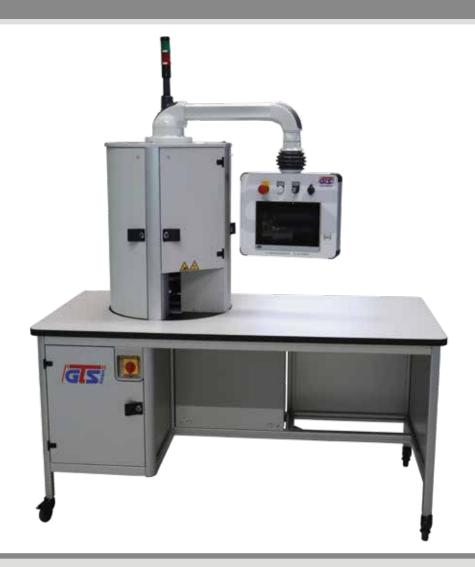

## Countmaster CS446

Counting machine Standalone

Address: Böllinger Straße 61

D - 74078 Heilbronn / Germany

Phone: +49 7131 / 28510 - 0

Fax: +49 7131 / 28510- 26

Email: info@gts-countmaster.com

Web: www.gts-countmaster.com

## Technical specification:

| Max. counting speed:    | depends to disk (page 5)                           |
|-------------------------|----------------------------------------------------|
|                         |                                                    |
| Countable material:     | paper, polymer, substrates                         |
|                         |                                                    |
| Weight of the material: | depends to disk (page 5)                           |
|                         |                                                    |
| Max. paper cutsize:     | 350 - 600 mm                                       |
|                         |                                                    |
| Min. paper cutsize:     | 55 x 100 mm                                        |
|                         |                                                    |
| Max. packet height:     | up to 200 mm                                       |
|                         |                                                    |
| Min. packet height:     | 10 mm                                              |
|                         |                                                    |
| Electrical connection:  | Single phase / 230 V N/PE AC / 50-60 Hz. (+/- 10%) |
|                         |                                                    |
| Power total:            | 2.1 kW                                             |
|                         |                                                    |
| Dimensions:             | 1640 x 788 x 1885 mm                               |
|                         | $(L \times B \times H)$                            |
|                         |                                                    |
| Weight:                 | approx. 195 kg                                     |