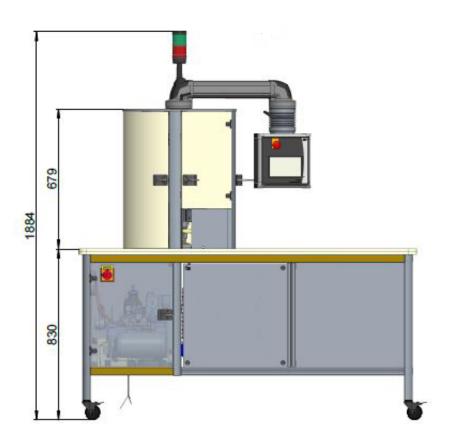

## Technical specification:

| Max. counting speed:    | depends to disk (page 5)                           |
|-------------------------|----------------------------------------------------|
|                         |                                                    |
| Countable material:     | paper, polymer, substrates                         |
|                         |                                                    |
| Weight of the material: | depends to disk (page 5)                           |
|                         |                                                    |
| Max. paper cutsize:     | 350 - 600 mm                                       |
|                         |                                                    |
| Min. paper cutsize:     | 55 x 100 mm                                        |
|                         |                                                    |
| Max. packet height:     | up to 200 mm                                       |
|                         |                                                    |
| Min. packet height:     | 10 mm                                              |
|                         |                                                    |
| Electrical connection:  | Single phase / 230 V N/PE AC / 50-60 Hz. (+/- 10%) |
|                         |                                                    |
| Power total:            | 2.1 kW                                             |
|                         |                                                    |
| Dimensions:             | 1640 x 788 x 1885 mm                               |
|                         | $(L \times B \times H)$                            |
|                         |                                                    |
| Weight:                 | approx. 195 kg                                     |

Layout: