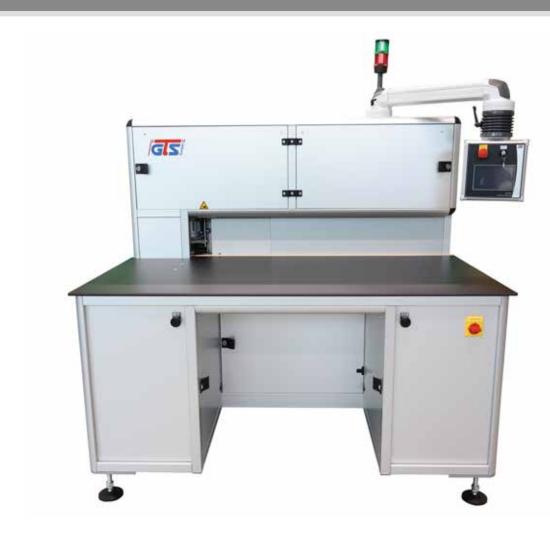

# special machines

Countmaster C

CS 101

Single head counting machine

Address: Böllinger Straße 61

74078 Heilbronn / Germany

Phone: +49 7131 / 28510 - 0

Fax: +49 7131 / 28510- 26

#### Basic configuration:

- Air float table / aluminium table hard coated
- Programmable Logic Controller available
- Operation and setup of the machine by multi-lingual full colour touch screen
- Easy and fast to operate
- Internal memory to store counting results
- Integrated vacuum pump
- Machine designed for multi-shift operation
- Maintenance friendly

- Maintenance unit for compressed air
- Safe your counting results on an USB
- Counting results only deletable by authorized operators (password protection)
- "Difference counting" remains on top of the pile
- Counting results (good/bad) can be symbolized by colours (green/red) in the full screen of the operating display
- Limit switch for security doors