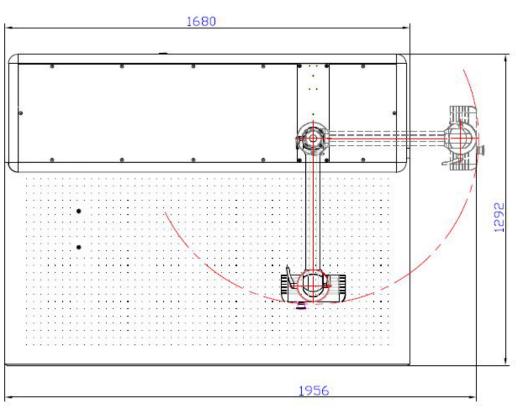

#### Technical specifications:

| Max. counting speed:    | depends to disk (page 5)              |  |
|-------------------------|---------------------------------------|--|
|                         |                                       |  |
| Countable material:     | paper                                 |  |
| Weight of the material: | depends to disk (page 5)              |  |
|                         |                                       |  |
| Max. paper cut size:    | 900 x 1365 mm                         |  |
|                         |                                       |  |
| Min. paper cut size:    | 80 x 145 mm                           |  |
|                         |                                       |  |
| Max. packet size:       | up to 200 mm                          |  |
|                         |                                       |  |
| Electrical connection:  | Single phase / N 230 V AC / 50-60 Hz. |  |
|                         |                                       |  |
| Power:                  | 2,0 kW                                |  |
|                         | 1500 1005 1070                        |  |
| Dimensions:             | 1680 x 1295 x 1870 mm                 |  |
|                         | (L x W x H)                           |  |
| Waimht                  | approx 450 kg                         |  |
| Weight:                 | approx. 450 kg                        |  |

Layout: