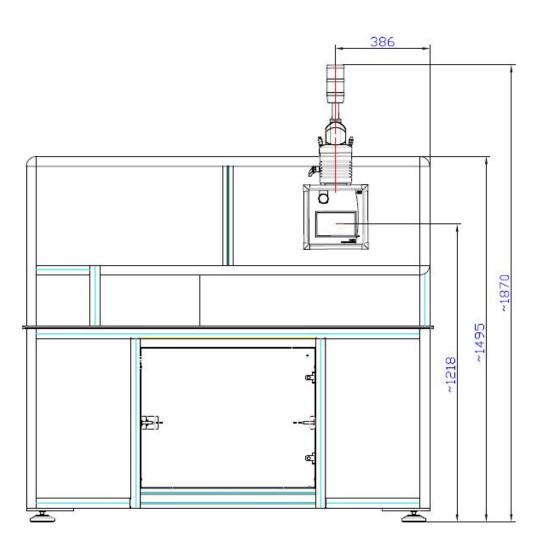

#### Technical specifications:

| Max. counting speed:    | depends to disk (page 5)              |  |
|-------------------------|---------------------------------------|--|
|                         |                                       |  |
| Countable material:     | paper                                 |  |
| Weight of the material: | depends to disk (page 5)              |  |
|                         |                                       |  |
| Max. paper cut size:    | 900 x 1365 mm                         |  |
|                         |                                       |  |
| Min. paper cut size:    | 80 x 145 mm                           |  |
|                         |                                       |  |
| Max. packet size:       | up to 200 mm                          |  |
|                         |                                       |  |
| Electrical connection:  | Single phase / N 230 V AC / 50-60 Hz. |  |
|                         |                                       |  |
| Power:                  | 2,0 kW                                |  |
|                         | 1500 1005 1070                        |  |
| Dimensions:             | 1680 x 1295 x 1870 mm                 |  |
|                         | (L x W x H)                           |  |
| Waimht                  | approx 450 kg                         |  |
| Weight:                 | approx. 450 kg                        |  |

Layout: