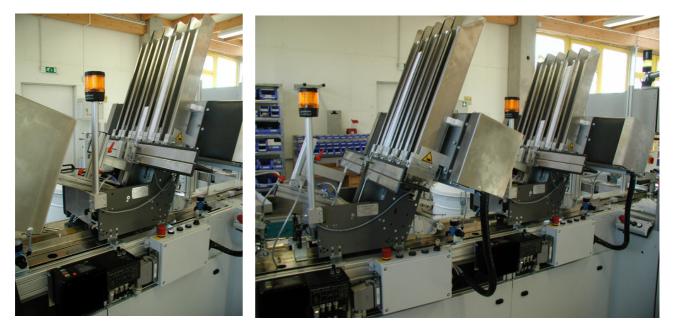

# KÖRA→←PACKMAT

Autoloader / shingled placing of products (inline or 90°) on an autoloader to increase feeders' autonomy. The autoloader is available with different lengths.

We would like to take this opportunity to draw your attention once again to the unique Köra-Packmat 3-S-System and wish to concretize once more the advantages of the