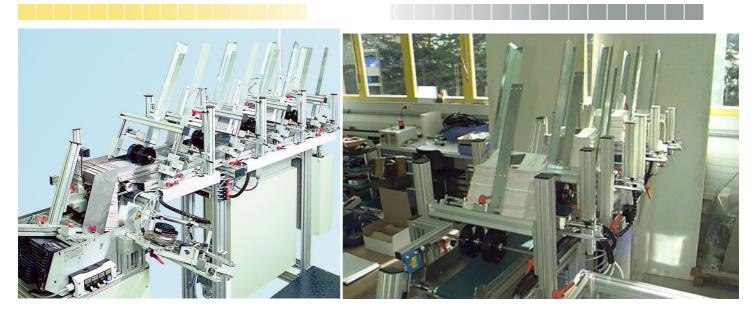

## KÖRA→←PACKMAT

For Bosch Siemens we manufactured a feeder that is assembled with a multiple magazine where the shafts are built up consecutively.

→ Purpose: The magazines can be filled at the beginning of each production shift. The magazine shafts are emptied one after the next which increased the autonomy to such an extend that the feeder shafts only need to be refilled once in a shift in order to reduce man power.

Multipe magazine for small products (phone cards) to increase feeders' autonomy. The magazine is equipped with 5 shafts that are emptied automatically one after the next and convey the products to the feeder. The shafts are exchangeable so that they can be refilled "externally" without stopping the machine.