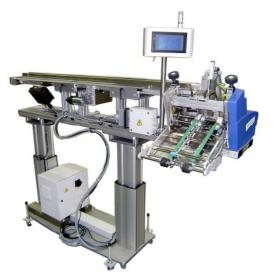

## KÖRA→←PACKMAT

For Bosch Siemens we manufactured a feeder that is assembled with a multiple magazine where the shafts are built up consecutively.

→ Purpose: The magazines can be filled at the beginning of each production shift. The magazine shafts are emptied one after the next which increased the autonomy to such an extend that the feeder shafts only need to be refilled once in a shift in order to reduce man power.

Multipe magazine for small products (phone cards) to increase feeders' autonomy. The magazine is equipped with 5 shafts that are emptied automatically one after the next and convey the products to the feeder. The shafts are exchangeable so that they can be refilled "externally" without stopping the machine.