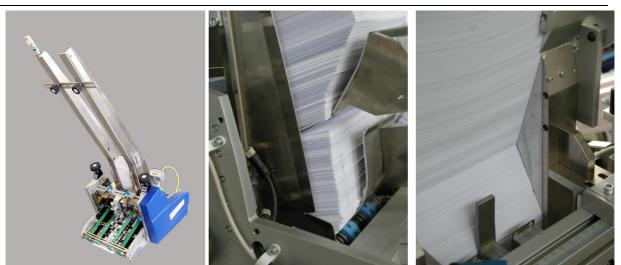

#### Overview

- Fan-magazine
- Bended magazine
- Multiple magazine
- 5-fold magazine
- Autoloader
- Patented 3-S-System

Bended magazine shaft to increase feeders' autonomy.

Discharge of the product stack.

Tapered construction for additional discharge of the product stack.

This special construction takes away the weight of the stack so that heavy and large format products (A4) can be separated easily.

KÖRA-PACKMAT Maschinenbau GmbH Gewerbestrasse 4 78667 Villingendorf / Deutschland Phone.: +49 741 9283 0 Fax: +49 741 9283 30 sales@koera-packmat.de www.koera-packmat.de