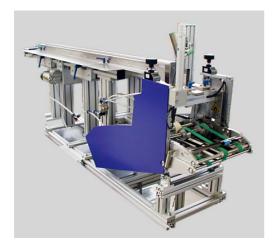

Here are some examples of special magazines we realized for different projects:

Fan-magazine: perfect for the stacking and separation of products that are folded or boosted on one side like brochures, cartons, folded leaflets.

#### Overview

- Fan-magazine
- Bended magazine
- Multiple magazine
- 5-fold magazine
- Autoloader
- Patented 3-S-System

Bended magazine shaft to increase feeders' autonomy.

Discharge of the product stack.

Tapered construction for additional discharge of the product stack.

This special construction takes away the weight of the stack so that heavy and large format products (A4) can be separated easily.

KÖRA-PACKMAT Maschinenbau GmbH Gewerbestrasse 4 78667 Villingendorf / Deutschland Phone.: +49 741 9283 0 Fax: +49 741 9283 30 sales@koera-packmat.de www.koera-packmat.de