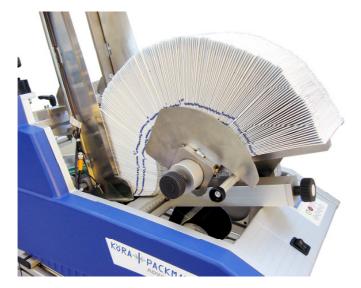

Here are some examples of special magazines we realized for different projects:

Fan-magazine: perfect for the stacking and separation of products that are folded or boosted on one side like brochures, cartons, folded leaflets.

#### Overview

- Fan-magazine
- Bended magazine
- Multiple magazine
- 5-fold magazine
- Autoloader
- Patented 3-S-System

Bended magazine shaft to increase feeders' autonomy.

Discharge of the product stack.